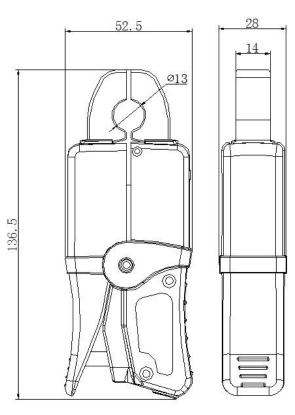

al clamp phase volt ammeter. Parameters will be measured and compared without power supply cut-off on account of the split core.

#### 1. Features

Independent jaw, clamping more tightly

Fine grinding at the side of jaw, ensure the good performance after long-time and frequent clamping.

A few colors available: red, yellow, green, black

Plug and socket at the end of cable can be matched on request.

### 2. Specification

- a) Rated Current: 120A
- b) Output Current: 100mA
- c) Ratio: 1:1200, Load  $< 4\Omega$
- d) Measurement Windings: 1200turns
- e) Compensation Windings: 400turns
- f) Accuracy: 0.1Class
- g) Secondary wire length: 3m, 600V insulation
- h) Working Frequency: 40Hz 10KHz
- i) Working Temp.:

ABS casing: -40°C~+60°C PC casing: -40°C~+100°C On request

#### 3. Dimension